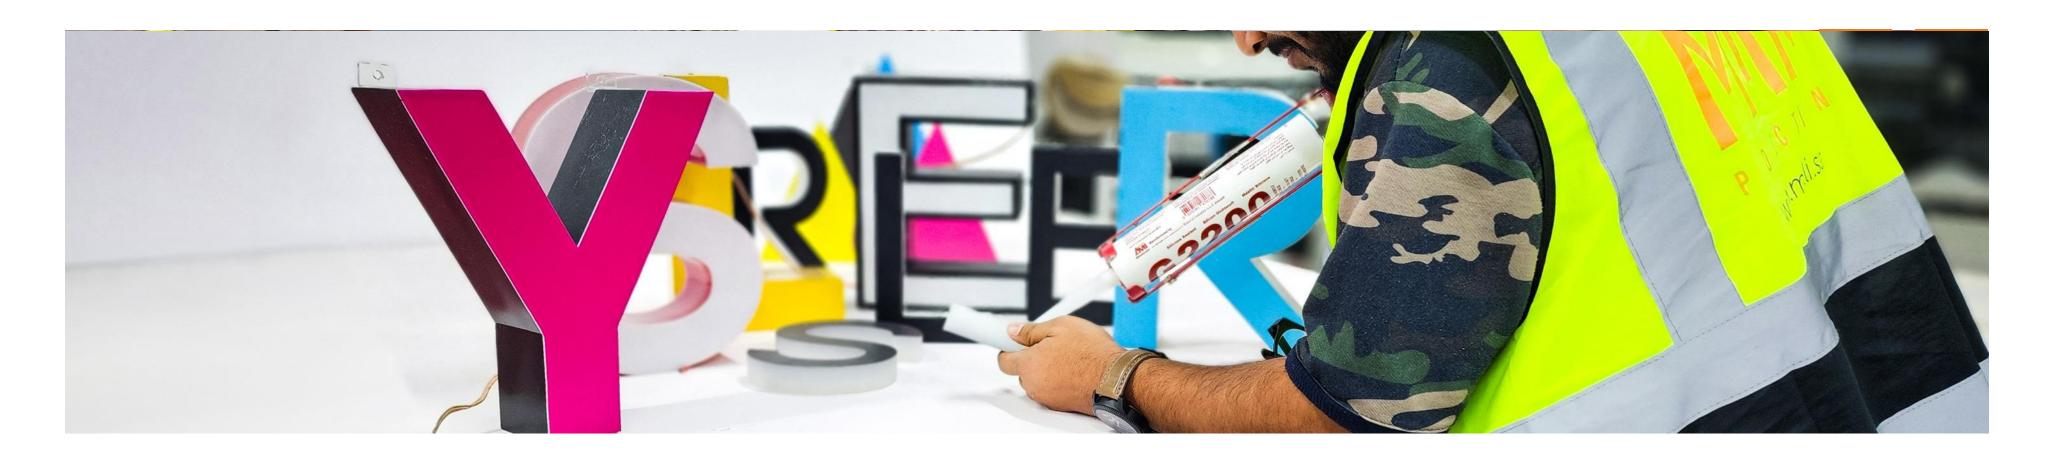

# Acrylic Work & Signage

05

Looking for high-quality acrylic work and signage? Look no further than Milli.sa. We offer a range of acrylic fabrication services, including laser cutting, engraving, and bending.

Our signage services include indoor and outdoor options, with a range of materials and finishes to choose from. Whether you need a simple door sign or a large-scale billboard, we can create a custom solution that meets your needs and exceeds your expectations.