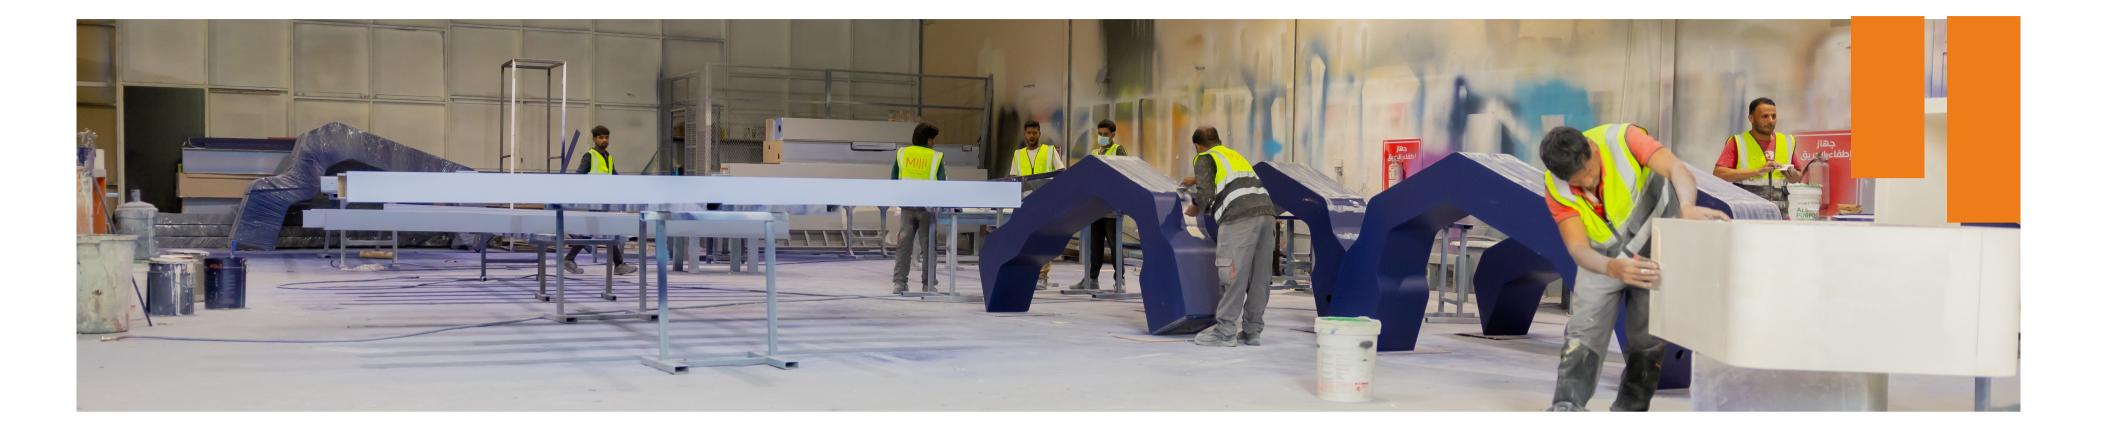

### Styrofoam Work

At Milli.sa, we specialize in Styrofoam, offering a range of fabrication and construction services. Whether you need custom props, sculptures, or other decorative elements, we have the expertise and equipment to bring your vision to life.

Our team of experienced craftsmen and technicians use the latest techniques and materials to create durable and realistic-looking structures. From concept to installation, we'll work with you every step of the way to ensure that your project is a success.