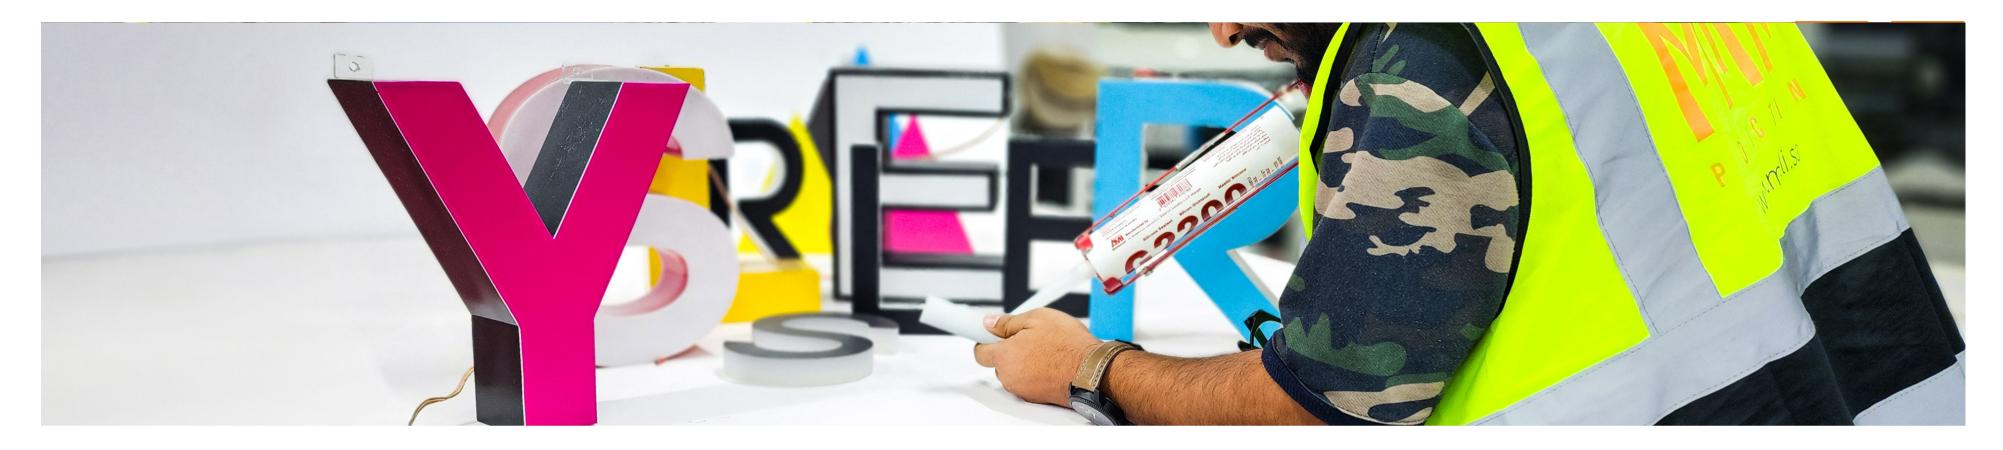

### Acrylic Work & Signage

Looking for high-quality acrylic work and signage? Look no further than Milli.sa. We offer a range of acrylic fabrication services, including laser cutting, engraving, and bending.

Our signage services include indoor and outdoor options, with a range of materials and finishes to choose from. Whether you need a simple door sign or a large-scale billboard, we can create a custom solution that meets your needs and exceeds your expectations.